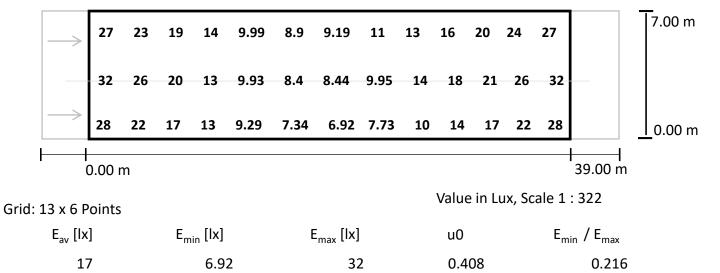

es extremely high resistance to corrosion, abrasion and peeling and maintains colour stability over time.

| PARAMETERS           | SPECIFICATIONS          |
|----------------------|-------------------------|
| Input Voltage        | 150V-265V AC, 12V/24VDC |
| Power Factor@ 230VAC | > 0.9                   |
| Lumen Efficacy       | > 100 Lumens per Watt   |
| Colour Temperatures  | 3000K/ 4000K/ 6000K     |
| CRI                  | > 70                    |
| Impact Protection    | IK08                    |
| Ingress Protection   | IP66                    |



Dimming and On/Off interface with Astronomical timer.



Optics Options: Type II, Type III and Type IV distributions

Applications: Street Lighting, Industrial Lighting, Parking Areas, Railway Stations, Solar Lighting Systems







Lighting Distribution Options available : Type II, Type III and Type IV