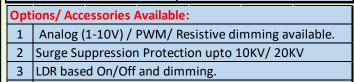

Dimming and On/Off interface with Astronomical timer.

Optics Options: Type II, Type III and Type IV distributions

Applications: Street Lighting, Industrial Lighting, Parking Areas, Railway Stations, Solar Lighting Systems