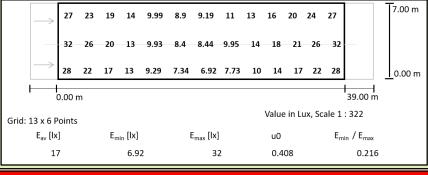

ides extremely high resistance to corrosion, abrasion and peeling and maintains colour stability over time.

| PARAMETERS           | SPECIFICATIONS          |
|----------------------|-------------------------|
| Input Voltage        | 150V-265V AC, 12V/24VDC |
| Power Factor@ 230VAC | > 0.9                   |
| Lumen Efficacy       | > 100 Lumens per Watt   |
| Colour Temperatures  | 3000K/ 4000K/ 6000K     |
| CRI                  | > 70                    |
| Impact Protection    | IK08                    |
| Ingress Protection   | IP66                    |



Dimming and On/Off interface with Astronomical timer.



Optics Options: Type II, Type III and Type IV distributions

Applications: Street Lighting, Industrial Lighting, Parking Areas, Railway Stations, Solar Lighting Systems







Lighting Distribution Options available : Type II, Type III and Type IV