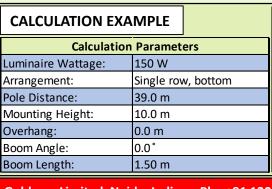

| PARAMETERS           | SPECIFICATIONS          |
|----------------------|-------------------------|
| Input Voltage        | 150V-265V AC, 12V/24VDC |
| Power Factor@ 230VAC | > 0.9                   |
| Lumen Efficacy       | > 100 Lumens per Watt   |
| Colour Temperatures  | 3000K/ 4000K/ 6000K     |
| CRI                  | > 70                    |
| Impact Protection    | IK08                    |
| Ingress Protection   | IP66                    |