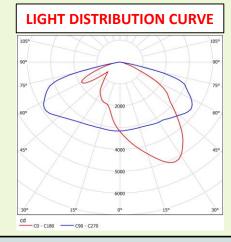

The surface finish of the fixture is achieved after several material pre-treatment stages, a high adherence epoxy primer and a polyester powder top coat. This treatment provides extremely high resistance to corrosion, abrasion and peeling and maintains colour stability over time.

| PARAMETERS           | SPECIFICATIONS          |
|----------------------|-------------------------|
| Input Voltage        | 150V-265V AC, 12V/24VDC |
| Power Factor@ 230VAC | > 0.9                   |
| Lumen Efficacy       | > 100 Lumens per Watt   |
| Colour Temperatures  | 3000K/ 4000K/ 6000K     |
| CRI                  | > 70                    |
| Impact Protection    | IK08                    |
| Ingress Protection   | IP66                    |



Dimming and On/Off interface with Astronomical timer.



Optics Options: Type II, Type III and Type IV distributions

Applications: Street Lighting, Industrial Lighting, Parking Areas, Railway Stations, Solar Lighting Systems







Lighting Distribution Options available : Type II, Type III and Type IV